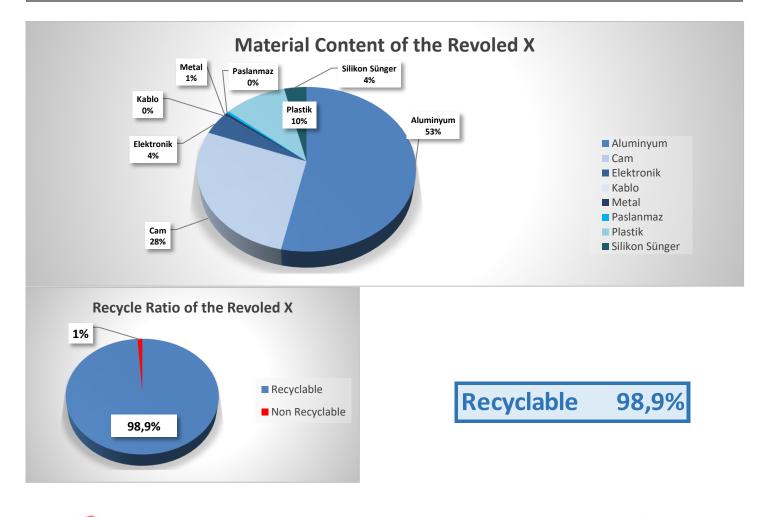

## **Recycle Ratio of the REVOLED X**

| Materials      | Weight (gr) | Ratio  | Recyclable | Non recyclable |
|----------------|-------------|--------|------------|----------------|
| Aluminum       | 3.416,34 gr | 53,4%  | 53,4%      |                |
| Glass          | 1.759,88 gr | 27,5%  | 27,5%      |                |
| Elektronic     | 273,88 gr   | 4,3%   | 3,2%       | 1,1%           |
| Cable          | 1,60 gr     | 0,03%  | 0,0%       |                |
| Metal          | 38,10 gr    | 0,6%   | 0,6%       |                |
| Stainless      | 29,00 gr    | 0,5%   | 0,5%       |                |
| Plastics       | 646,45 gr   | 10,1%  | 10,1%      |                |
| Silicon sponge | 231,31 gr   | 3,6%   | 3,6%       |                |
| Total          | 6.396,56 gr | 100,0% | 98,9%      | 1,1%           |